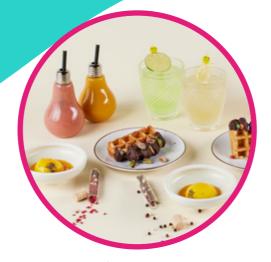

#### morning power your tempting break in the morning

A healthy snack and a sweet guilty pleasure, served with refreshing drinks.

up, so enjoy 3 snacks per person (meat, veggie, and fish options), and choose between soft drinks, draft beer, and house wine. Cheers to a hard day's work!

#### afternoon power your tempting break in the afternoon

The perfect combo of something savory and something sweet, plus colorful drinks to wash it all down.