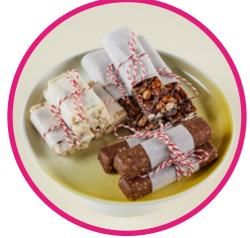

#### power snacks in the meeting room

A power pack full of sweet and savory snacks, from nut or muesli bars, to sweets, vegetable crisps and hand fruit.