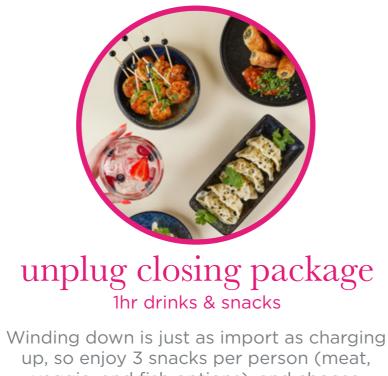

#### morning power your tempting break in the morning

A healthy snack and a sweet guilty pleasure, served with refreshing drinks.

up, so enjoy 3 snacks per person (meat, veggie, and fish options), and choose between soft drinks, draft beer, and house wine. Cheers to a hard day's work!