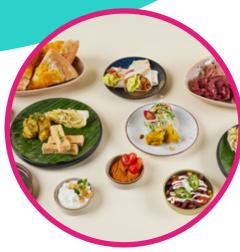

#### battery recharger lunch

A street food experience to share. Think fresh bread, delicious dips, cold cuts and surprising bites. Veggie options are always included to make sure there's something for everyone to enjoy.