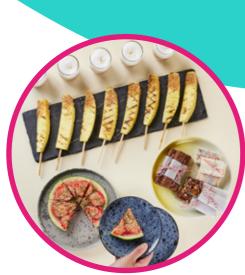

#### afternoon power your tempting break in the afternoon

The perfect combo of something savory and something sweet, plus colorful drinks to wash it all down.

### fresh juices and nhow style smoothies

Bright colors, tempting flavors, happy stomachs!